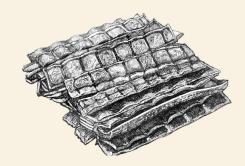

# **ESSENTIAL TURKEY DELIGHTS 200G**

A grain free treat, just packed with meat! Each stick has 6-8 pieces which are easy to break off, making it the perfect snack for a walk.

NAME: ESSENTIAL TURKEY DELIGHTS