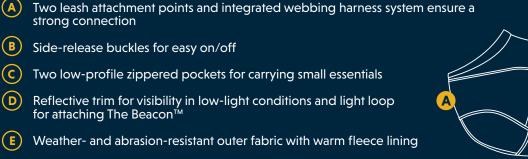

### **KEY FEATURES**

**ACTIVITIES:** Hiking, Camping, Everyday

**CONDITIONS:** Cold Weather, Light Precipitation