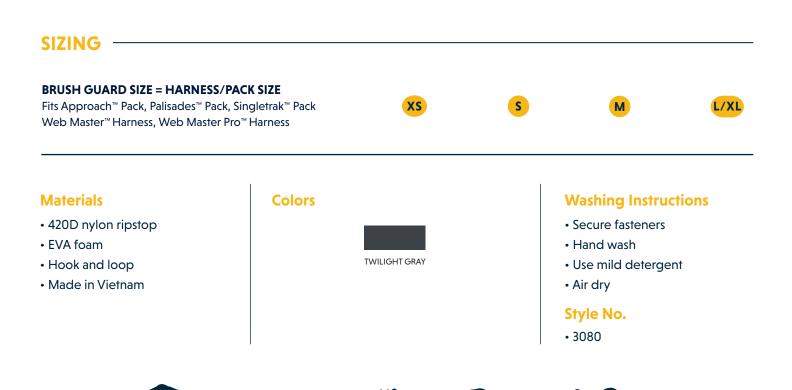

## **KEY FEATURES**

Durable, lightweight materials for all-season use with Ruffwear's Web Master<sup>™</sup> Harness, Web Master Pro<sup>™</sup> Harness, Approach<sup>™</sup> Pack, Palisades<sup>™</sup> Pack and Singletrak<sup>™</sup> Pack
A Three-layer construction provides protection, load dispersion and stability
B Nylon exterior is resistant to foxtails, stickers, snow and ice build up
C Designed for additional chest and belly coverage while allowing full range of motion
D Hook-and-loop sleeves for easy on and off