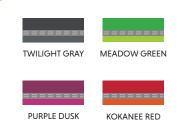

hat combines Tubelok<sup>™</sup> webbing and a short section of stainless steel chain providing limited correction with an audible cue, making it a great training tool

## **KEY FEATURES**

- A Durability and design aesthetics come together in Ruffwear-designed Tubelok<sup>™</sup> webbing
- Single-piece anodized aluminum V-ring provides a secure leash attachment point
- **(c)** Low-light visibility with reflective trim
- Limited cinch design and audible correction with stainless steel chain for controlled, leashed walking

## **GREAT COMPANION:** Slackline<sup>™</sup> Leash



#### **Materials**

- Polyester Tubelok webbing with reflective
- 6061-T6 anodized aluminum V-ring
- Stainless steel Quick Ring<sup>™</sup>
- Silicone logo label
- Silicone tag silencer
- Made in Vietnam

## Colors



### Washing Instructions

- Hand wash
- Use mild detergent
- Air dry

#### Style No.

• 25701