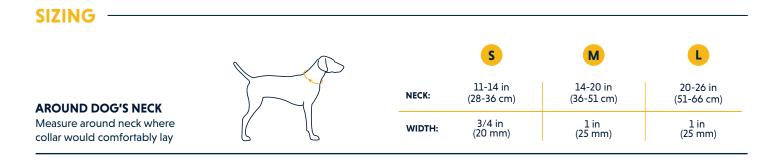

# Chain Reaction<sup>™</sup> Collar

a martingale-style collar that combines Tubelok<sup>™</sup> webbing and a short section of stainless steel chain providing limited correction with an audible cue, making it a great training tool

## **KEY FEATURES**

- A Durability and design aesthetics come together in Ruffwear-designed Tubelok<sup>™</sup> webbing
- Single-piece anodized aluminum V-ring provides a secure leash attachment point
- **(c)** Low-light visibility with reflective trim
- Limited cinch design and audible correction with stainless steel chain for controlled, leashed walking