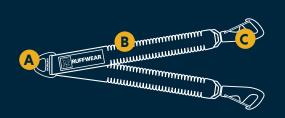

# **KEY FEATURES** -

- Adapt any leash to a two-dog walking system with the single-piece, anodized aluminum V-ring
- B Ruffwear's Wavelength™ webbing absorbs shock
- Swiveling Crux Clip™ is strong, secure and provides one-handed attachment