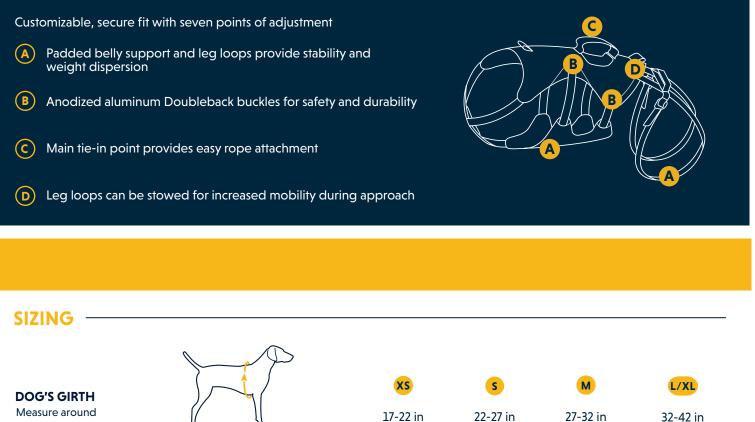

# 

# **Doubleback<sup>™</sup> Harness**

a strength-rated belay harness that opens up areas that were previously difficult for dogs to access, while providing an increased level of safety, comfort and convenience

## **KEY FEATURES**



(43-56 cm)

widest part of rib cage

# Materials

- Strength-rated nylon webbing
- Anodized 7075-T6 aluminum
  Doubleback buckles
- 420D ripstop nylon
- Closed cell foam
- Steel slide buckles
- Made in Vietnam

#### Colors



### Washing Instructions

(69-81 cm)

(81-107 cm)

- Secure fasteners
- Hand wash

(56-69 cm)

- Use mild detergent
- Do not bleach, iron or dry clean
- Air dry away from direct sunlight
- Store in a dry, dark place
- Always check harness for damage before use

#### Style No.

• 30301

PERFORMANCE DOG GEAR<sup>®</sup> | FOR DOGS ON THE GO<sup>®</sup>