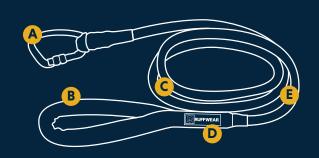

### **KEY FEATURES**

- Strong and secure locking carabiner
- B Comfortable, easy to hold tubular webbing handle
- C Strong, supple kernmantle rope
- D Convenient accessory loop for pickup bags or small clip on items
- **E** Low-light visibility with reflective trim