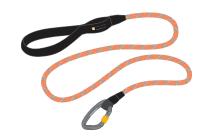

# Knot-a-Leash™

a rugged, climbing-inspired leash built with strong, supple kernmantle rope and a secure locking carabiner