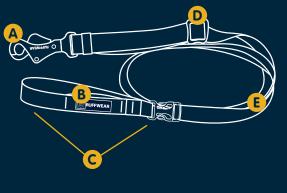

# **KEY FEATURES**

- **(c**) Adjustable padded handle and side release buckle with aluminum uniloop. Can be hand-held, waist worn or secured around a tree post.
- (D) Ergonomic slider for easy length adjustment
- (E) Low-light visibility with reflective trim