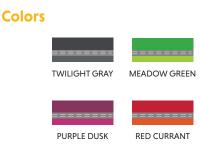

# **Slackline<sup>™</sup> Leash**

an adjustable-length leash that can be hand-held or waist-worn

# **KEY FEATURES**



- **(c**) Adjustable padded handle and side release buckle with aluminum uniloop. Can be hand-held, waist worn or secured around a tree post.
- (D) Ergonomic slider for easy length adjustment
- (E) Low-light visibility with reflective trim



### **GREAT COMPANIONS:** Chain Reaction<sup>™</sup>, Crag<sup>™</sup> and Top Rope<sup>™</sup> Collar

## SIZING

**LENGTH:** 3.5-6ft (1.1-1.8 m)

## WIDTH OF WEBBING: 1 in (25 mm)

#### **Materials**

- Polyester Tubelok<sup>™</sup> webbing with reflective
- 6061-T6 anodized aluminum Talon Clip, side release buckle and leash slider
- PE foam padded handle
- Silicone logo label
- Made in Vietnam



#### Washing Instructions

- Hand wash
- Use mild detergent
- Air dry

#### Style No.

• 40403

PERFORMANCE DOG GEAR<sup>®</sup> | FOR DOGS ON THE GO<sup>®</sup>