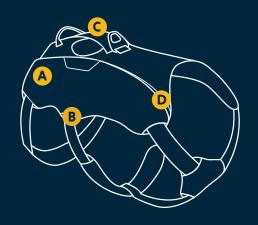

## **KEY FEATURES**

Customizable fit with five points of adjustment allow for full range of motion

- A Two low-profile, zippered pockets have interior stretch
- All-metal hardware provides durability with the rigors of professional use and retains function in snow, ice and dirt environments
- C Oversized handle is designed for use with gloves and provides an easy lift and assist when loading dogs into vehicles, airships and chairlifts
- D Low light visibility with reflective trim